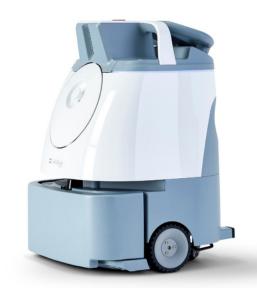

## WHIZ

Work smarter, safer and healthier.

Whiz is an autonomous cobotic vacuum cleaner that collaborates with cleaning teams to create happier, healthier environments. Whiz handles vacuuming and efficiently removes dust, making your spaces safer and giving your staff more time for essential cleaning tasks.

# WHIZ