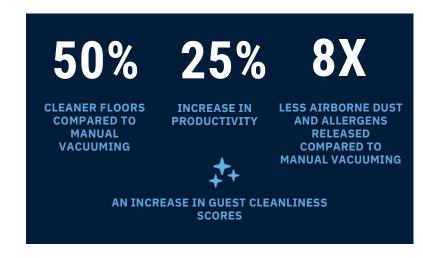

#### Reduces harmful particles

Whiz reduces harmful particles on average by 53%, improving occupant wellbeing.