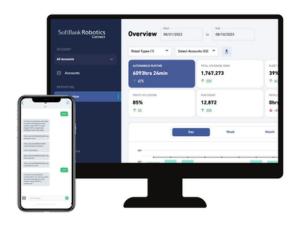

Whiz provides users and managers with actionable analytics-based insights, thanks to its digital platform, SoftBank Robotics Connect. The platform allows you to monitor important data points, such as operational time and distance travelled.

### Use the power of data to improve cleaning performance

With SoftBank Robotics Connect, you can access Whiz

data, enabling you to make informed decisions that can enhance overall cleaning operations and conditions for staff.