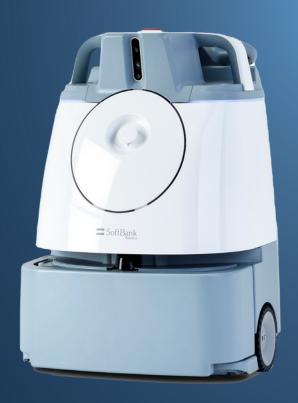

## WHIZ

Work smarter, safer and healthier.

Whiz is an autonomous cobotic vacuum cleaner that collaborates with cleaning teams to create happier, healthier environments. Whiz handles vacuuming and efficiently removes dust, making your spaces safer and giving your staff more time for essential cleaning tasks.

# WHIZ